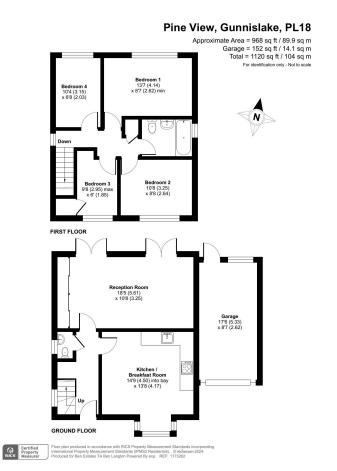

## Pine View, Gunnislake, PL18

Offers Over £340,000

A smartly presented, four bedroom detached family home set over two floors. The property benefits from a private driveway with a garage, beautiful views over the Tamar Valley and no onward chain.

## **Key Features**

- TO ARRANGE A VIEWING PLEASE QUOTE BL0650
- Four Bedrooms
- Private Driveway
- Family Bathrooms & Downstairs Cloakroom
- · Popular Village Location

- Detached
- · No Onward Chain
- Garage
- Beautiful Views Over Tamar Valley
- Smartly Presented Throughout