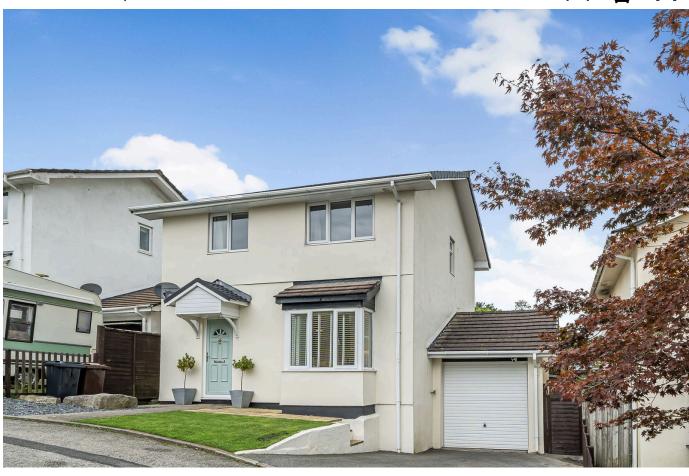

## Pine View, Gunnislake, PL18

Offers Over £340,000

A smartly presented, four bedroom detached family home set over two floors. The property benefits from a private driveway with a garage, beautiful views over the Tamar Valley and no onward chain.

## **Key Features**

- TO ARRANGE A VIEWING PLEASE QUOTE BL0650
- Four Bedrooms
- Private Driveway
- Family Bathrooms & Downstairs Cloakroom
- · Popular Village Location

- Detached
- · No Onward Chain
- Garage
- Beautiful Views Over Tamar Valley
- Smartly Presented Throughout